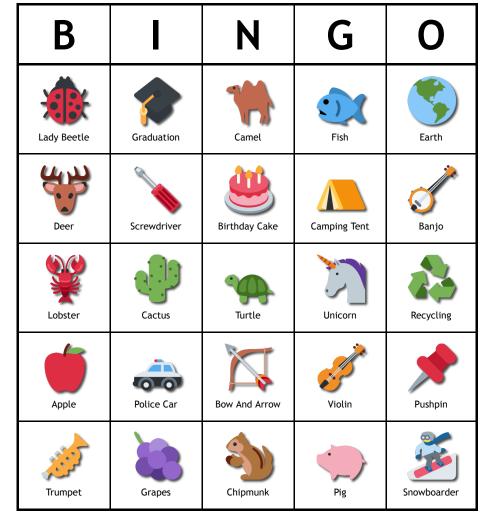

| В           | _           | Z             | G            | 0           |
|-------------|-------------|---------------|--------------|-------------|
| Lady Beetle | Cactus      | Chipmunk      | Camping Tent | Banjo       |
| Apple       | Police Car  | Birthday Cake | Violin       | Earth       |
| Deer        | Grapes      | Bow And Arrow | Pig          | Recycling   |
| Trumpet     | Graduation  | Camel         | Fish         | Pushpin     |
| Lobster     | Screwdriver | Turtle        | Unicorn      | Snowboarder |